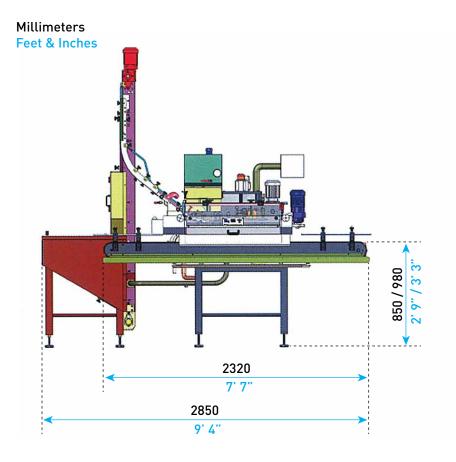

<sup>\*</sup> Dedicated tooling recommended

| MACHINE SPECIFICATIONS |                                              |  |
|------------------------|----------------------------------------------|--|
| Weight                 | 350 kg (772 lb)                              |  |
| Length                 | 2850 mm (9° 4″)                              |  |
| Width                  | 1481 mm (4′ 10″)                             |  |
| Height                 | 2609 mm (8 <sup>-</sup> 7 <sup>-</sup> ) max |  |
| Conveyor Height        | 850 mm to 980 mm (2' 9" to 3' 3")            |  |