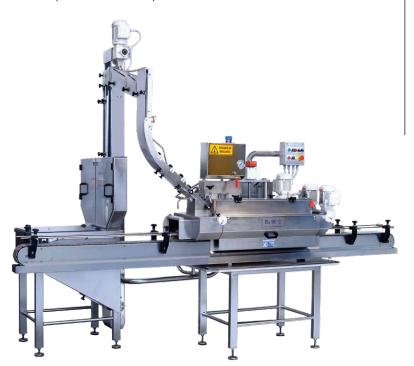

## MY 1000 VACUUM STEAM SEALING MACHINE

Massilly capping machines provide superior performance and durability, adding a valuable component to any production line.

The MY 1000 features:

- Flexible: quick set up and change over; adapts to individual production requirements
- Reliable: durable stainless steel construction; easily accessible for cleaning and maintenance
- O Safe: built-in safety features that prevent injuries
- Compact footprint for smaller production areas
- Excellent vacuum and sealing performance

Note: MY 1000 is supplied with a floor cap elevator. See specifications on back.

Massilly North America Inc. provides quality sealing equipment and metal twist closures to the food and beverage industry and a variety of other glass packaging manufacturers throughout Canada, the USA, Mexico and South America.