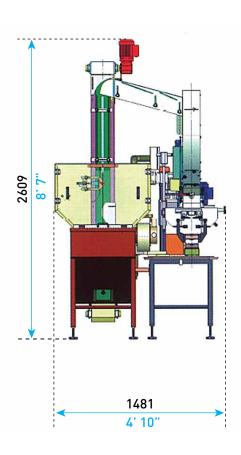

<sup>\*</sup> Dedicated tooling recommended

| MACHINE SPECIFICATIONS |                                              |  |
|------------------------|----------------------------------------------|--|
| Weight                 | 350 kg (772 lb)                              |  |
| Length                 | 2850 mm (9° 4″)                              |  |
| Width                  | 1481 mm (4′ 10″)                             |  |
| Height                 | 2609 mm (8 <sup>-</sup> 7 <sup>-</sup> ) max |  |
| Conveyor Height        | 850 mm to 980 mm (2' 9" to 3' 3")            |  |