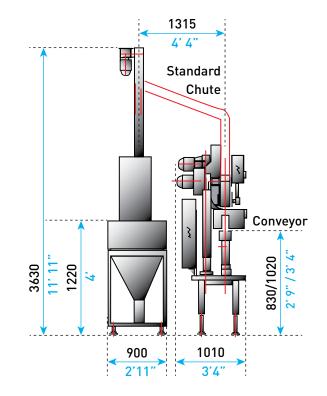

## MY 2000 VACUUM STEAM SEALING MACHINE

| OPERATIONAL SPECIFICATIONS |                      |                                 |                      |                    |
|----------------------------|----------------------|---------------------------------|----------------------|--------------------|
| CAP<br>TYPE                | CAP DIAMETER<br>(mm) | NOMINAL RATE<br>(jars per min.) | JAR DIAMETER<br>(mm) | JAR HEIGHT<br>(mm) |
| Twist Cap                  | 30 to 38             | 435                             | from<br>30 to 160    | from<br>40 to 350  |
|                            | 43 to 63             | 285                             |                      |                    |
|                            | 66 to 82             | 220                             |                      |                    |
|                            | 89 to 110*           | 165                             |                      |                    |

\* Dedicated tooling recommended

| MACHINE SPECIFICATIONS |                                    |  |  |
|------------------------|------------------------------------|--|--|
| Weight                 | 850 kg (1875 lbs)                  |  |  |
| Length                 | 3050 mm (10')                      |  |  |
| Width                  | 1010 mm (3 <sup>°</sup> 4″)        |  |  |
| Height                 | 2035 mm (6΄ 8΄΄) max               |  |  |
| Conveyor Height        | 830 mm to 1020 mm (2' 9" to 3' 4") |  |  |

## Millimeters