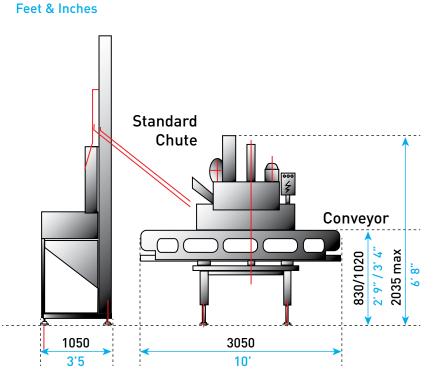

## MY 2000 VACUUM STEAM SEALING MACHINE

| OPERATIONAL SPECIFICATIONS |                      |                                 |                      |                    |
|----------------------------|----------------------|---------------------------------|----------------------|--------------------|
| CAP<br>TYPE                | CAP DIAMETER<br>(mm) | NOMINAL RATE<br>(jars per min.) | JAR DIAMETER<br>(mm) | JAR HEIGHT<br>(mm) |
| Twist Cap                  | 30 to 38             | 435                             | from<br>30 to 160    | from<br>40 to 350  |
|                            | 43 to 63             | 285                             |                      |                    |
|                            | 66 to 82             | 220                             |                      |                    |
|                            | 89 to 110*           | 165                             |                      |                    |

\* Dedicated tooling recommended

| MACHINE SPECIFICATIONS |                                    |  |  |
|------------------------|------------------------------------|--|--|
| Weight                 | 850 kg (1875 lbs)                  |  |  |
| Length                 | 3050 mm (10')                      |  |  |
| Width                  | 1010 mm (3 <sup>°</sup> 4″)        |  |  |
| Height                 | 2035 mm (6΄ 8΄΄) max               |  |  |
| Conveyor Height        | 830 mm to 1020 mm (2' 9" to 3' 4") |  |  |

## Millimeters