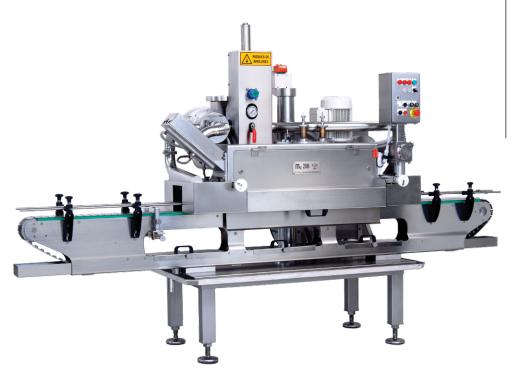

## MY 2000 VACUUM STEAM SEALING MACHINE

Massilly capping machines provide superior performance and durability, adding a valuable component to any production line.

The MY 2000 features:

- Flexible: quick set up and change over; adapts to individual production requirements
- **Reliable:** durable stainless steel construction; easily accessible for cleaning and maintenance
- Safe: built-in safety features that prevent injuries
- Fast production rate & larger jar height compatibility
- Excellent vacuum and sealing performance

Note: MY 2000 is supplied with a floor cap elevator. See specifications on back.

Massilly North America Inc. provides quality sealing equipment and metal twist closures to the food and beverage industry and a variety of other glass packaging manufacturers throughout Canada, the USA, Mexico and South America. Massilly North America Inc. is a member of The Massilly Group, a leading global supplier of closures, food cans, decorative tins, and aerosol cans.